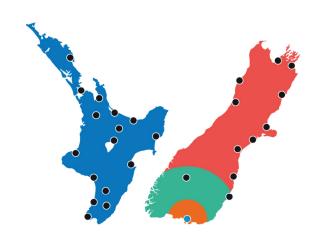

## **Courier Sector Guide**

## From Invercargill



## **Sector Tickets**



| To the state of th | <b>Local</b><br>up to 25kgs<br>or 0.125m <sup>3</sup> |
|----------------------------------------------------------------------------------------------------------------------------------------------------------------------------------------------------------------------------------------------------------------------------------------------------------------------------------------------------------------------------------------------------------------------------------------------------------------------------------------------------------------------------------------------------------------------------------------------------------------------------------------------------------------------------------------------------------------------------------------------